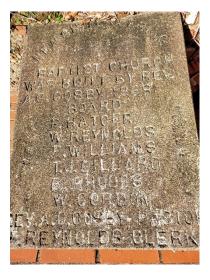

### New Sister Spring Baptist Church | Selma, AL

Property nominated by Theo M. Moore II
African American Heritage Coordinator
Alabama Historical Commission

New Sister Spring Baptist Church was established and built in 1893 under the pastoral leadership of Pastor A.Z. Huggins. In 1924, the original structure was rebuilt by the congregation under the leadership of Pastor J.L. Palmer. The brick building that currently stands today, was constructed in 1958 during the years A.C, Cosby served as pastor. However, it seems that the wood framework of the 1924 building sits underneath the layer of bricks. In January of 1994, the foyer was added to the front of the building. Lastly, the church has a cemetery located south of campus.

### **Historical Image**