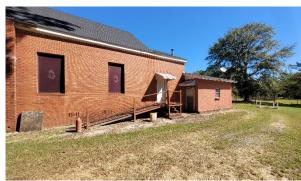

### New Sister Spring Baptist Church | Selma, AL

Property nominated by Theo M. Moore II
African American Heritage Coordinator
Alabama Historical Commission

New Sister Spring Baptist Church was established and built in 1893 under the pastoral leadership of Pastor A.Z. Huggins. In 1924, the original structure was rebuilt by the congregation under the leadership of Pastor J.L. Palmer. The brick building that currently stands today, was constructed in 1958 during the years A.C, Cosby served as pastor. However, it seems that the wood framework of the 1924 building sits underneath the layer of bricks. In January of 1994, the foyer was added to the front of the building. Lastly, the church has a cemetery located south of campus.

The church looks to be original to the latest construction year of 1958. The sanctuary has wood panel walls with original pews and chairs. The sanctuary has unique red stained-glass windows that causes the space to have a bright red glow. The church building has been vacant since the construction of the new church building, across the street, in the early 2000s. The older members of the congregation have vivid memories of the old church building and its role during the events of the Selma-to-Montgomery March of 1965.

### **Exterior Images**