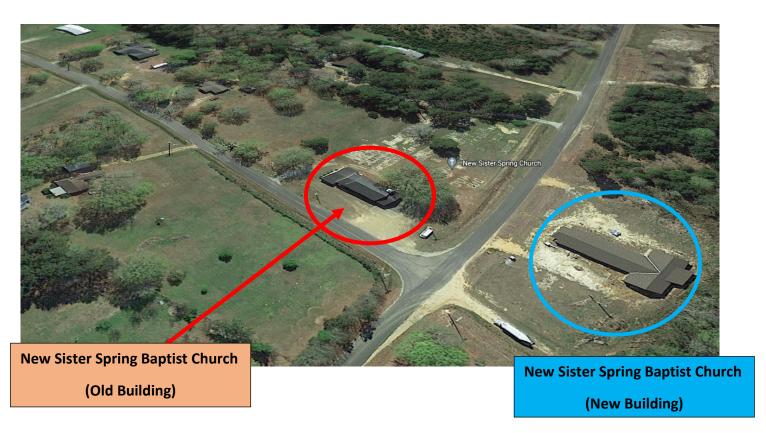

The church looks to be original to the latest construction year of 1958. The sanctuary has wood panel walls with original pews and chairs. The sanctuary has unique red stained-glass windows that causes the space to have a bright red glow. The church building has been vacant since the construction of the new church building, across the street, in the early 2000s. The older members of the congregation have vivid memories of the old church building and its role during the events of the Selma-to-Montgomery March of 1965.

### **Aerial Images**

**New Sister Spring Baptist Church** 

Selma-to-Montgomery March 1965 (Highway 80)

David Hall Farm (Campsite 1)

**Not for Publication** 

468 S. Perry Street Montgomery, Alabama 36130-0900 Voice: (334)242-3184 Fax: (334)262-1083