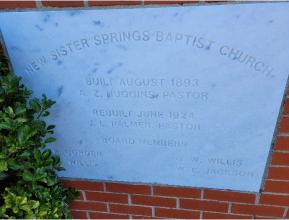

### New Sister Spring Baptist Church | Selma, AL

Property nominated by Theo M. Moore II
African American Heritage Coordinator
Alabama Historical Commission

New Sister Spring Baptist Church was established and built in 1893 under the pastoral leadership of Pastor A.Z. Huggins. In 1924, the original structure was rebuilt by the congregation under the leadership of Pastor J.L. Palmer. The brick building that currently stands today, was constructed in 1958 during the years A.C, Cosby served as pastor. However, it seems that the wood framework of the 1924 building sits underneath the layer of bricks. In January of 1994, the foyer was added to the front of the building. Lastly, the church has a cemetery located south of campus.

### **Historical Image**