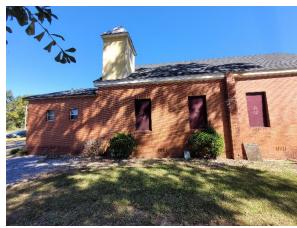

### New Sister Spring Baptist Church | Selma, AL

Property nominated by Theo M. Moore II
African American Heritage Coordinator
Alabama Historical Commission

New Sister Spring Baptist Church was established and built in 1893 under the pastoral leadership of Pastor A.Z. Huggins. In 1924, the original structure was rebuilt by the congregation under the leadership of Pastor J.L. Palmer. The brick building that currently stands today, was constructed in 1958 during the years A.C, Cosby served as pastor. However, it seems that the wood framework of the 1924 building sits underneath the layer of bricks. In January of 1994, the foyer was added to the front of the building. Lastly, the church has a cemetery located south of campus.

The church looks to be original to the latest construction year of 1958. The sanctuary has wood panel walls with original pews and chairs. The sanctuary has unique red stained-glass windows that causes the space to have a bright red glow. The church building has been vacant since the construction of the new church building, across the street, in the early 2000s. The older members of the congregation have vivid memories of the old church building and its role during the events of the Selma-to-Montgomery March of 1965.

### **Exterior Images**