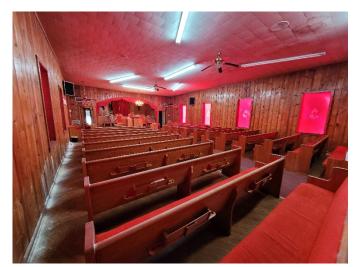

The church looks to be original to the latest construction year of 1958. The sanctuary has wood panel walls with original pews and chairs. The sanctuary has unique red stained-glass windows that causes the space to have a bright red glow. The church building has been vacant since the construction of the new church building, across the street, in the early 2000s. The older members of the congregation have vivid memories of the old church building and its role during the events of the Selma-to-Montgomery March of 1965.

### **Interior Images**

Floor Plan