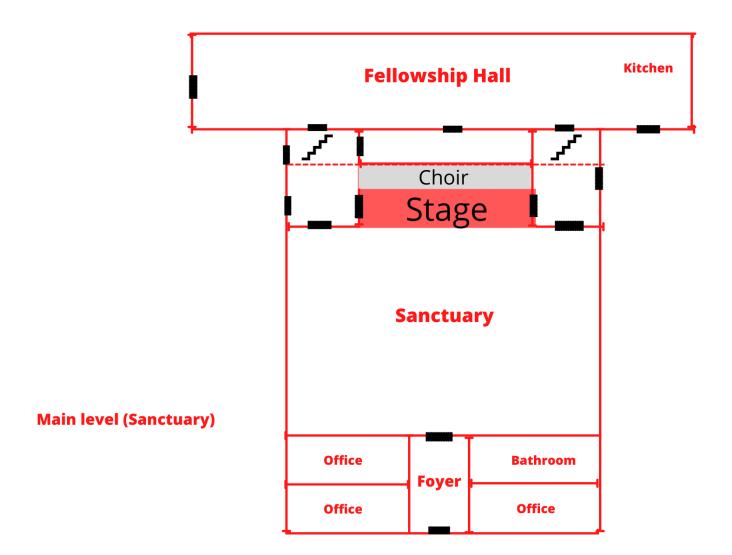

#### II. FLOOR PLAN & SITE PLAN

Attach sketched floor plan. If the property includes more than one building, submit a site plan showing the locations, dates of construction, and uses of the buildings.

### **Interior Images**

Floor Plan