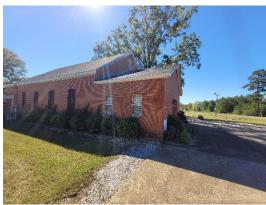

### New Sister Spring Baptist Church | Selma, AL

Property nominated by Theo M. Moore II
African American Heritage Coordinator
Alabama Historical Commission

New Sister Spring Baptist Church was established and built in 1893 under the pastoral leadership of Pastor A.Z. Huggins. In 1924, the original structure was rebuilt by the congregation under the leadership of Pastor J.L. Palmer. The brick building that currently stands today, was constructed in 1958 during the years A.C, Cosby served as pastor. However, it seems that the wood framework of the 1924 building sits underneath the layer of bricks. In January of 1994, the foyer was added to the front of the building. Lastly, the church has a cemetery located south of campus.

The church looks to be original to the latest construction year of 1958. The sanctuary has wood panel walls with original pews and chairs. The sanctuary has unique red stained-glass windows that causes the space to have a bright red glow. The church building has been vacant since the construction of the new church building, across the street, in the early 2000s. The older members of the congregation have vivid memories of the old church building and its role during the events of the Selma-to-Montgomery March of 1965.

### **Exterior Images**