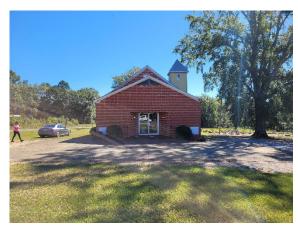

### New Sister Spring Baptist Church | Selma, AL

Property nominated by Theo M. Moore II
African American Heritage Coordinator
Alabama Historical Commission

New Sister Spring Baptist Church was established and built in 1893 under the pastoral leadership of Pastor A.Z. Huggins. In 1924, the original structure was rebuilt by the congregation under the leadership of Pastor J.L. Palmer. The brick building that currently stands today, was constructed in 1958 during the years A.C, Cosby served as pastor. However, it seems that the wood framework of the 1924 building sits underneath the layer of bricks. In January of 1994, the foyer was added to the front of the building. Lastly, the church has a cemetery located south of campus.

The church looks to be original to the latest construction year of 1958. The sanctuary has wood panel walls with original pews and chairs. The sanctuary has unique red stained-glass windows that causes the space to have a bright red glow. The church building has been vacant since the construction of the new church building, across the street, in the early 2000s. The older members of the congregation have vivid memories of the old church building and its role during the events of the Selma-to-Montgomery March of 1965.

### **Exterior Images**