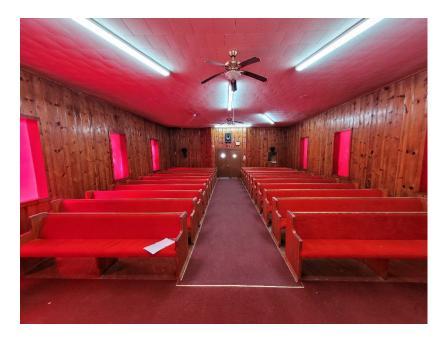

The church looks to be original to the latest construction year of 1958. The sanctuary has wood panel walls with original pews and chairs. The sanctuary has unique red stained-glass windows that causes the space to have a bright red glow. The church building has been vacant since the construction of the new church building, across the street, in the early 2000s. The older members of the congregation have vivid memories of the old church building and its role during the events of the Selma-to-Montgomery March of 1965.

### **Interior Images**

Floor Plan