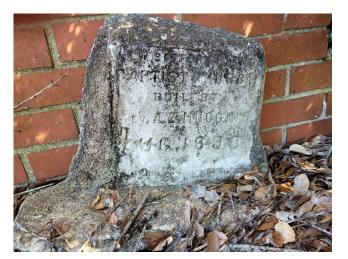

### New Sister Spring Baptist Church | Selma, AL

Property nominated by Theo M. Moore II
African American Heritage Coordinator
Alabama Historical Commission

New Sister Spring Baptist Church was established and built in 1893 under the pastoral leadership of Pastor A.Z. Huggins. In 1924, the original structure was rebuilt by the congregation under the leadership of Pastor J.L. Palmer. The brick building that currently stands today, was constructed in 1958 during the years A.C, Cosby served as pastor. However, it seems that the wood framework of the 1924 building sits underneath the layer of bricks. In January of 1994, the foyer was added to the front of the building. Lastly, the church has a cemetery located south of campus.

### **Historical Image**