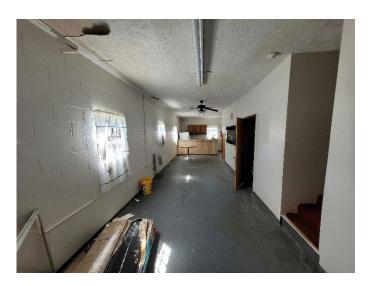

The church looks to be original to the latest construction year of 1958. The sanctuary has wood panel walls with original pews and chairs. The sanctuary has unique red stained-glass windows that causes the space to have a bright red glow. The church building has been vacant since the construction of the new church building, across the street, in the early 2000s. The older members of the congregation have vivid memories of the old church building and its role during the events of the Selma-to-Montgomery March of 1965.

### **Interior Images**

Floor Plan