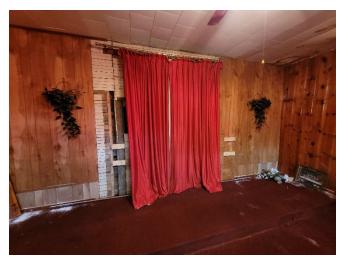

The church looks to be original to the latest construction year of 1958. The sanctuary has wood panel walls with original pews and chairs. The sanctuary has unique red stained-glass windows that causes the space to have a bright red glow. The church building has been vacant since the construction of the new church building, across the street, in the early 2000s. The older members of the congregation have vivid memories of the old church building and its role during the events of the Selma-to-Montgomery March of 1965.

### **Interior Images**

Floor Plan