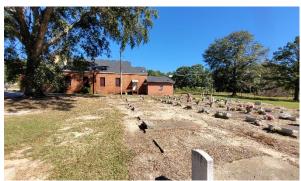

### New Sister Spring Baptist Church | Selma, AL

Property nominated by Theo M. Moore II
African American Heritage Coordinator
Alabama Historical Commission

New Sister Spring Baptist Church was established and built in 1893 under the pastoral leadership of Pastor A.Z. Huggins. In 1924, the original structure was rebuilt by the congregation under the leadership of Pastor J.L. Palmer. The brick building that currently stands today, was constructed in 1958 during the years A.C, Cosby served as pastor. However, it seems that the wood framework of the 1924 building sits underneath the layer of bricks. In January of 1994, the foyer was added to the front of the building. Lastly, the church has a cemetery located south of campus.

### **Aerial Images**

**New Sister Spring Baptist Church** 

Selma-to-Montgomery March 1965 (Highway 80)

David Hall Farm (Campsite 1)

**Not for Publication** 

468 S. Perry Street Montgomery, Alabama 36130-0900 Voice: (334)242-3184 Fax: (334)262-1083