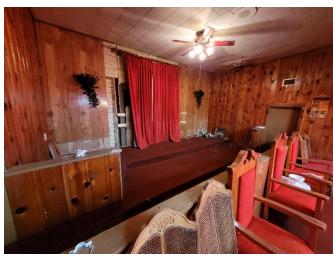

The church looks to be original to the latest construction year of 1958. The sanctuary has wood panel walls with original pews and chairs. The sanctuary has unique red stained-glass windows that causes the space to have a bright red glow. The church building has been vacant since the construction of the new church building, across the street, in the early 2000s. The older members of the congregation have vivid memories of the old church building and its role during the events of the Selma-to-Montgomery March of 1965.

### **Interior Images**

Floor Plan