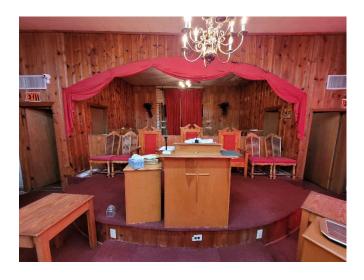

The church looks to be original to the latest construction year of 1958. The sanctuary has wood panel walls with original pews and chairs. The sanctuary has unique red stained-glass windows that causes the space to have a bright red glow. The church building has been vacant since the construction of the new church building, across the street, in the early 2000s. The older members of the congregation have vivid memories of the old church building and its role during the events of the Selma-to-Montgomery March of 1965.

### **Interior Images**

Floor Plan