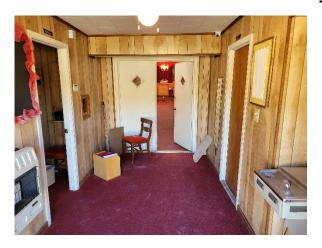

The church looks to be original to the latest construction year of 1958. The sanctuary has wood panel walls with original pews and chairs. The sanctuary has unique red stained-glass windows that causes the space to have a bright red glow. The church building has been vacant since the construction of the new church building, across the street, in the early 2000s. The older members of the congregation have vivid memories of the old church building and its role during the events of the Selma-to-Montgomery March of 1965.

### **Interior Images**

Floor Plan