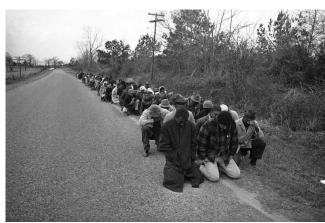

New Sister Spring Baptist Church is located between highway 80 (primary marching route) and David Hall's Farm where marchers camped during their first stop. Although the first day of the march was only 7 miles long, many of the participants weren't used to walking that far. They stopped that night on the land of farmer David Hall, who risked harassment from white neighbors. An advance crew had set up tents for separate men's and women's camps, supplies and first aid, and a Selma church supplied the supper meal. Physicians and nurses among the marchers attended to ill and injured. Volunteer security guards patrolled the camp because the marchers didn't trust the National Guardsmen, who were white Alabamans.

According to New Sister Baptist Church elders, they recall the church contributing to the camp site by allowing visitors to park their vehicles on campus, providing a meeting place for the organizers of the march, and supplying the camp with water and food. Also, members have mentioned that the National Guardsmen were stationed on church grounds for security purposes.

### **Historical Image**