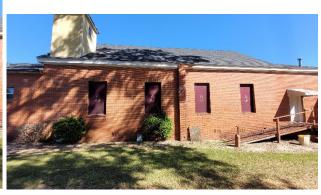

### New Sister Spring Baptist Church | Selma, AL

Property nominated by Theo M. Moore II
African American Heritage Coordinator
Alabama Historical Commission

New Sister Spring Baptist Church was established and built in 1893 under the pastoral leadership of Pastor A.Z. Huggins. In 1924, the original structure was rebuilt by the congregation under the leadership of Pastor J.L. Palmer. The brick building that currently stands today, was constructed in 1958 during the years A.C, Cosby served as pastor. However, it seems that the wood framework of the 1924 building sits underneath the layer of bricks. In January of 1994, the foyer was added to the front of the building. Lastly, the church has a cemetery located south of campus.

The church looks to be original to the latest construction year of 1958. The sanctuary has wood panel walls with original pews and chairs. The sanctuary has unique red stained-glass windows that causes the space to have a bright red glow. The church building has been vacant since the construction of the new church building, across the street, in the early 2000s. The older members of the congregation have vivid memories of the old church building and its role during the events of the Selma-to-Montgomery March of 1965.

### **Exterior Images**