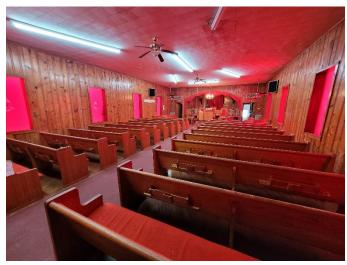

The church looks to be original to the latest construction year of 1958. The sanctuary has wood panel walls with original pews and chairs. The sanctuary has unique red stained-glass windows that causes the space to have a bright red glow. The church building has been vacant since the construction of the new church building, across the street, in the early 2000s. The older members of the congregation have vivid memories of the old church building and its role during the events of the Selma-to-Montgomery March of 1965.

### **Interior Images**

Floor Plan