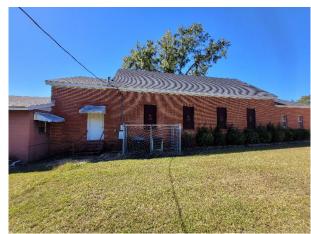

### New Sister Spring Baptist Church | Selma, AL

Property nominated by Theo M. Moore II
African American Heritage Coordinator
Alabama Historical Commission

New Sister Spring Baptist Church was established and built in 1893 under the pastoral leadership of Pastor A.Z. Huggins. In 1924, the original structure was rebuilt by the congregation under the leadership of Pastor J.L. Palmer. The brick building that currently stands today, was constructed in 1958 during the years A.C, Cosby served as pastor. However, it seems that the wood framework of the 1924 building sits underneath the layer of bricks. In January of 1994, the foyer was added to the front of the building. Lastly, the church has a cemetery located south of campus.

The church looks to be original to the latest construction year of 1958. The sanctuary has wood panel walls with original pews and chairs. The sanctuary has unique red stained-glass windows that causes the space to have a bright red glow. The church building has been vacant since the construction of the new church building, across the street, in the early 2000s. The older members of the congregation have vivid memories of the old church building and its role during the events of the Selma-to-Montgomery March of 1965.

### **Exterior Images**