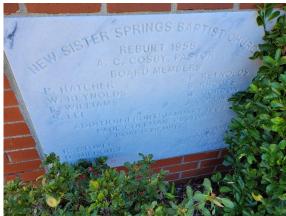

### New Sister Spring Baptist Church | Selma, AL

Property nominated by Theo M. Moore II
African American Heritage Coordinator
Alabama Historical Commission

New Sister Spring Baptist Church was established and built in 1893 under the pastoral leadership of Pastor A.Z. Huggins. In 1924, the original structure was rebuilt by the congregation under the leadership of Pastor J.L. Palmer. The brick building that currently stands today, was constructed in 1958 during the years A.C, Cosby served as pastor. However, it seems that the wood framework of the 1924 building sits underneath the layer of bricks. In January of 1994, the foyer was added to the front of the building. Lastly, the church has a cemetery located south of campus.

### **Historical Image**