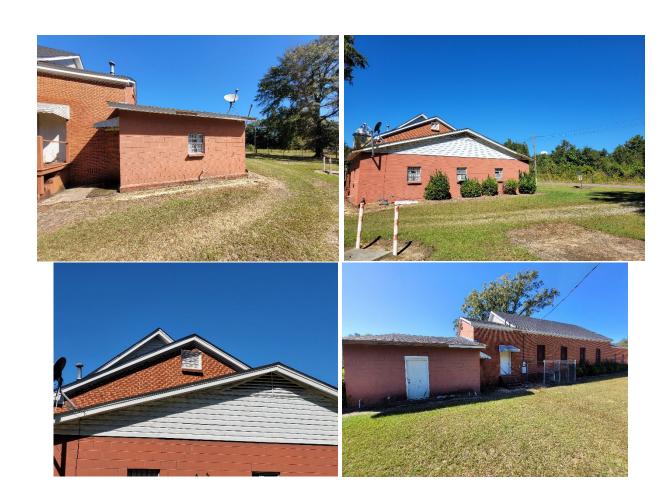

### New Sister Spring Baptist Church | Selma, AL

Property nominated by Theo M. Moore II
African American Heritage Coordinator
Alabama Historical Commission

New Sister Spring Baptist Church was established and built in 1893 under the pastoral leadership of Pastor A.Z. Huggins. In 1924, the original structure was rebuilt by the congregation under the leadership of Pastor J.L. Palmer. The brick building that currently stands today, was constructed in 1958 during the years A.C, Cosby served as pastor. However, it seems that the wood framework of the 1924 building sits underneath the layer of bricks. In January of 1994, the foyer was added to the front of the building. Lastly, the church has a cemetery located south of campus.

The church looks to be original to the latest construction year of 1958. The sanctuary has wood panel walls with original pews and chairs. The sanctuary has unique red stained-glass windows that causes the space to have a bright red glow. The church building has been vacant since the construction of the new church building, across the street, in the early 2000s. The older members of the congregation have vivid memories of the old church building and its role during the events of the Selma-to-Montgomery March of 1965.

### **Exterior Images**