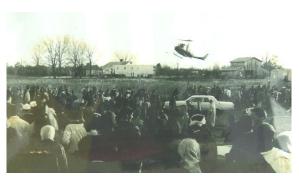

New Sister Spring Baptist Church is located between highway 80 (primary marching route) and David Hall's Farm where marchers camped during their first stop. Although the first day of the march was only 7 miles long, many of the participants weren't used to walking that far. They stopped that night on the land of farmer David Hall, who risked harassment from white neighbors. An advance crew had set up tents for separate men's and women's camps, supplies and first aid, and a Selma church supplied the supper meal. Physicians and nurses among the marchers attended to ill and injured. Volunteer security guards patrolled the camp because the marchers didn't trust the National Guardsmen, who were white Alabamans.

According to New Sister Baptist Church elders, they recall the church contributing to the camp site by allowing visitors to park their vehicles on campus, providing a meeting place for the organizers of the march, and supplying the camp with water and food. Also, members have mentioned that the National Guardsmen were stationed on church grounds for security purposes.

### **Historical Image**