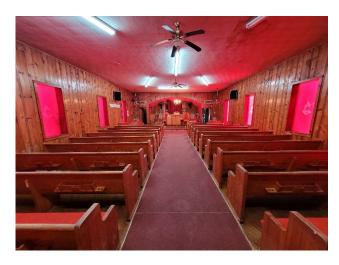

The church looks to be original to the latest construction year of 1958. The sanctuary has wood panel walls with original pews and chairs. The sanctuary has unique red stained-glass windows that causes the space to have a bright red glow. The church building has been vacant since the construction of the new church building, across the street, in the early 2000s. The older members of the congregation have vivid memories of the old church building and its role during the events of the Selma-to-Montgomery March of 1965.

### **Interior Images**

Floor Plan