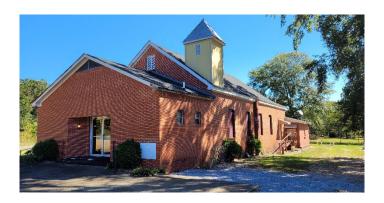

### New Sister Spring Baptist Church | Selma, AL

Property nominated by Theo M. Moore II
African American Heritage Coordinator
Alabama Historical Commission

New Sister Spring Baptist Church was established and built in 1893 under the pastoral leadership of Pastor A.Z. Huggins. In 1924, the original structure was rebuilt by the congregation under the leadership of Pastor J.L. Palmer. The brick building that currently stands today, was constructed in 1958 during the years A.C, Cosby served as pastor. However, it seems that the wood framework of the 1924 building sits underneath the layer of bricks. In January of 1994, the foyer was added to the front of the building. Lastly, the church has a cemetery located south of campus.

The church looks to be original to the latest construction year of 1958. The sanctuary has wood panel walls with original pews and chairs. The sanctuary has unique red stained-glass windows that causes the space to have a bright red glow. The church building has been vacant since the construction of the new church building, across the street, in the early 2000s. The older members of the congregation have vivid memories of the old church building and its role during the events of the Selma-to-Montgomery March of 1965.

### **Exterior Images**