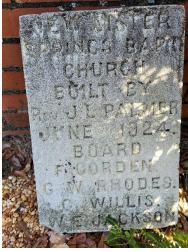

### New Sister Spring Baptist Church | Selma, AL

Property nominated by Theo M. Moore II
African American Heritage Coordinator
Alabama Historical Commission

New Sister Spring Baptist Church was established and built in 1893 under the pastoral leadership of Pastor A.Z. Huggins. In 1924, the original structure was rebuilt by the congregation under the leadership of Pastor J.L. Palmer. The brick building that currently stands today, was constructed in 1958 during the years A.C, Cosby served as pastor. However, it seems that the wood framework of the 1924 building sits underneath the layer of bricks. In January of 1994, the foyer was added to the front of the building. Lastly, the church has a cemetery located south of campus.

### **Historical Image**