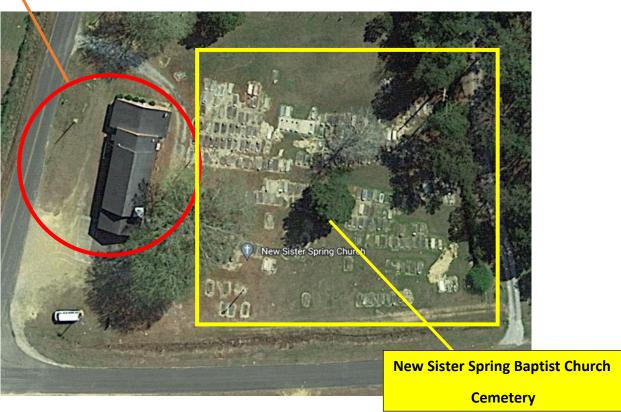

### New Sister Spring Baptist Church | Selma, AL

Property nominated by Theo M. Moore II
African American Heritage Coordinator
Alabama Historical Commission

New Sister Spring Baptist Church was established and built in 1893 under the pastoral leadership of Pastor A.Z. Huggins. In 1924, the original structure was rebuilt by the congregation under the leadership of Pastor J.L. Palmer. The brick building that currently stands today, was constructed in 1958 during the years A.C, Cosby served as pastor. However, it seems that the wood framework of the 1924 building sits underneath the layer of bricks. In January of 1994, the foyer was added to the front of the building. Lastly, the church has a cemetery located south of campus.

### **Aerial Images**

**New Sister Spring Baptist Church** 

Selma-to-Montgomery March 1965 (Highway 80)

David Hall Farm (Campsite 1)

**Not for Publication** 

468 S. Perry Street Montgomery, Alabama 36130-0900 Voice: (334)242-3184 Fax: (334)262-1083