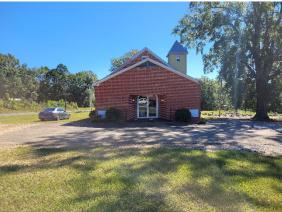

### New Sister Spring Baptist Church | Selma, AL

Property nominated by Theo M. Moore II
African American Heritage Coordinator
Alabama Historical Commission

New Sister Spring Baptist Church was established and built in 1893 under the pastoral leadership of Pastor A.Z. Huggins. In 1924, the original structure was rebuilt by the congregation under the leadership of Pastor J.L. Palmer. The brick building that currently stands today, was constructed in 1958 during the years A.C, Cosby served as pastor. However, it seems that the wood framework of the 1924 building sits underneath the layer of bricks. In January of 1994, the foyer was added to the front of the building. Lastly, the church has a cemetery located south of campus.

The church looks to be original to the latest construction year of 1958. The sanctuary has wood panel walls with original pews and chairs. The sanctuary has unique red stained-glass windows that causes the space to have a bright red glow. The church building has been vacant since the construction of the new church building, across the street, in the early 2000s. The older members of the congregation have vivid memories of the old church building and its role during the events of the Selma-to-Montgomery March of 1965.

### **Exterior Images**