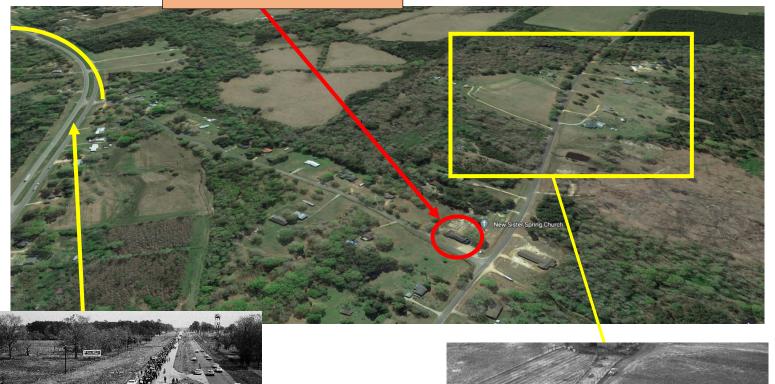

### New Sister Spring Baptist Church | Selma, AL

Property nominated by Theo M. Moore II
African American Heritage Coordinator
Alabama Historical Commission

New Sister Spring Baptist Church was established and built in 1893 under the pastoral leadership of Pastor A.Z. Huggins. In 1924, the original structure was rebuilt by the congregation under the leadership of Pastor J.L. Palmer. The brick building that currently stands today, was constructed in 1958 during the years A.C, Cosby served as pastor. However, it seems that the wood framework of the 1924 building sits underneath the layer of bricks. In January of 1994, the foyer was added to the front of the building. Lastly, the church has a cemetery located south of campus.

New Sister Spring Baptist Church is located between highway 80 (primary marching route) and David Hall's Farm where marchers camped during their first stop. Although the first day of the march was only 7 miles long, many of the participants weren't used to walking that far. They stopped that night on the land of farmer David Hall, who risked harassment from white neighbors. An advance crew had set up tents for separate men's and women's camps, supplies and first aid, and a Selma church supplied the supper meal. Physicians and nurses among the marchers attended to ill and injured. Volunteer security guards patrolled the camp because the marchers didn't trust the National Guardsmen, who were white Alabamans.

### **Aerial Images**

**New Sister Spring Baptist Church** 

Selma-to-Montgomery March 1965 (Highway 80)

David Hall Farm (Campsite 1)

**Not for Publication** 

468 S. Perry Street Montgomery, Alabama 36130-0900 Voice: (334)242-3184 Fax: (334)262-1083