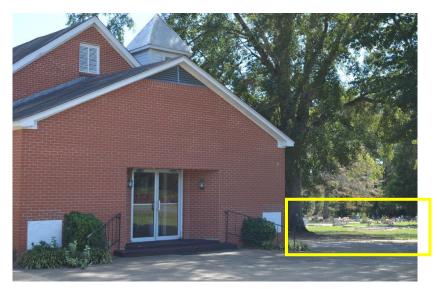

### New Sister Spring Baptist Church | Selma, AL

Property nominated by Theo M. Moore II
African American Heritage Coordinator
Alabama Historical Commission

New Sister Spring Baptist Church was established and built in 1893 under the pastoral leadership of Pastor A.Z. Huggins. In 1924, the original structure was rebuilt by the congregation under the leadership of Pastor J.L. Palmer. The brick building that currently stands today, was constructed in 1958 during the years A.C, Cosby served as pastor. However, it seems that the wood framework of the 1924 building sits underneath the layer of bricks. In January of 1994, the foyer was added to the front of the building. Lastly, the church has a cemetery located south of campus.

### **Exterior Images**