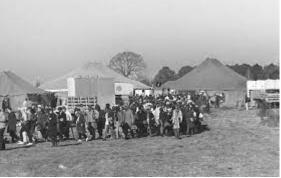

New Sister Spring Baptist Church is located between highway 80 (primary marching route) and David Hall's Farm where marchers camped during their first stop. Although the first day of the march was only 7 miles long, many of the participants weren't used to walking that far. They stopped that night on the land of farmer David Hall, who risked harassment from white neighbors. An advance crew had set up tents for separate men's and women's camps, supplies and first aid, and a Selma church supplied the supper meal. Physicians and nurses among the marchers attended to ill and injured. Volunteer security guards patrolled the camp because the marchers didn't trust the National Guardsmen, who were white Alabamans.

According to New Sister Baptist Church elders, they recall the church contributing to the camp site by allowing visitors to park their vehicles on campus, providing a meeting place for the organizers of the march, and supplying the camp with water and food. Also, members have mentioned that the National Guardsmen were stationed on church grounds for security purposes.

### **Historical Image**