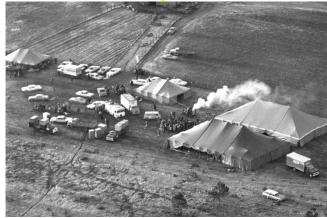

New Sister Spring Baptist Church is located between highway 80 (primary marching route) and David Hall's Farm where marchers camped during their first stop. Although the first day of the march was only 7 miles long, many of the participants weren't used to walking that far. They stopped that night on the land of farmer David Hall, who risked harassment from white neighbors. An advance crew had set up tents for separate men's and women's camps, supplies and first aid, and a Selma church supplied the supper meal. Physicians and nurses among the marchers attended to ill and injured. Volunteer security guards patrolled the camp because the marchers didn't trust the National Guardsmen, who were white Alabamans.

According to New Sister Baptist Church elders, they recall the church contributing to the camp site by allowing visitors to park their vehicles on campus, providing a meeting place for the organizers of the march, and supplying the camp with water and food. Also, members have mentioned that the National Guardsmen were stationed on church grounds for security purposes.