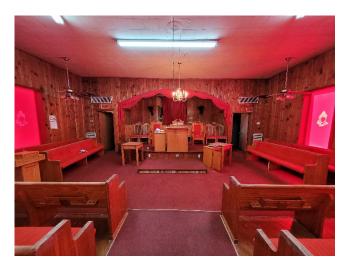

The church looks to be original to the latest construction year of 1958. The sanctuary has wood panel walls with original pews and chairs. The sanctuary has unique red stained-glass windows that causes the space to have a bright red glow. The church building has been vacant since the construction of the new church building, across the street, in the early 2000s. The older members of the congregation have vivid memories of the old church building and its role during the events of the Selma-to-Montgomery March of 1965.

### **Interior Images**

Floor Plan